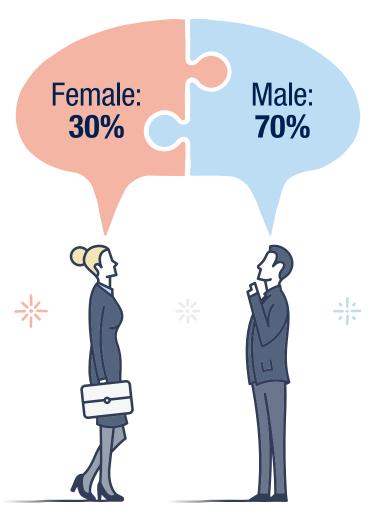

| 3%          |
| MB                 | 2%          |
| ON                 | <b>57</b> % |
| QC                 | 6%          |
| Atlantic Provinces | 5%          |
| Territories        | 0%          |

### How much money do they have?

| Under \$10,000          | 6%  |
|-------------------------|-----|
| \$10,000 - \$50,000     | 20% |
| \$50,000 - \$100,000    | 19% |
| \$100,000 - \$250,000   | 28% |
| \$250,000 - \$500,000   | 14% |
| \$500,000 - \$1,000,000 | 9%  |
| Over \$1,000,000        | 4%  |

### What level of investment are they looking for?

| Under \$10,000        | 19% |
|-----------------------|-----|
| \$10,000 - \$50,000   | 22% |
| \$50,000 - \$100,000  | 24% |
| \$100,000 - \$300,000 | 25% |
| \$300,000 - \$500,000 | 6%  |
| \$500,000+            | 4%  |



### What kind of franchise are they looking for?

| Food       | 26% |
|------------|-----|
| Home-based | 20% |
| Retail     | 23% |
| Services   | 25% |
| Other      | 6%  |

### When are they looking to invest?

| now         | 43% |
|-------------|-----|
| 6 months    | 38% |
| 1 - 2 years | 16% |
| 3 - 4 years | 2%  |
| 5 years +   | 1%  |
|             |     |

# How much time do they spend each week looking for a franchise investment?

| 1 hour or less | 60% |
|----------------|-----|
| 2 - 5 hours    | 21% |
| 5+ hours       | 19% |

# What do they consider most important when evaluating a franchise opportunity?

| Brand Recognition   | 38% |
|---------------------|-----|
| Level of Investment | 22% |
| Concept             | 18% |
| Profitability       | 9%  |
| Credibility